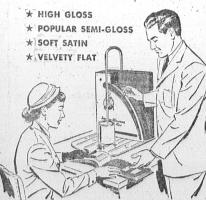

## The Color-Eye mixes the Exact color

You select the color or colors you want from the Color Album, and with scientific magic, our Color Eye measures and controls proportions precisely to make sure you get your colors in the finish you specify ... gloss, semi-gloss, satin or flat, and in the exact quantity you require.