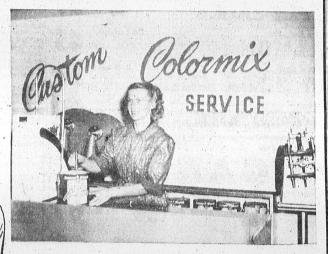

Shirley Harrold, Sherwin-Williams Color Stylist, Mixing a Custom Color

Give Yourself.

**Authentic Color** 

Suggestions

BORROW OUR FAMOUS SHERWIN-WILLIAMS

SEE YOUR HOME AS YOU'D LIKE TO HAVE IT!