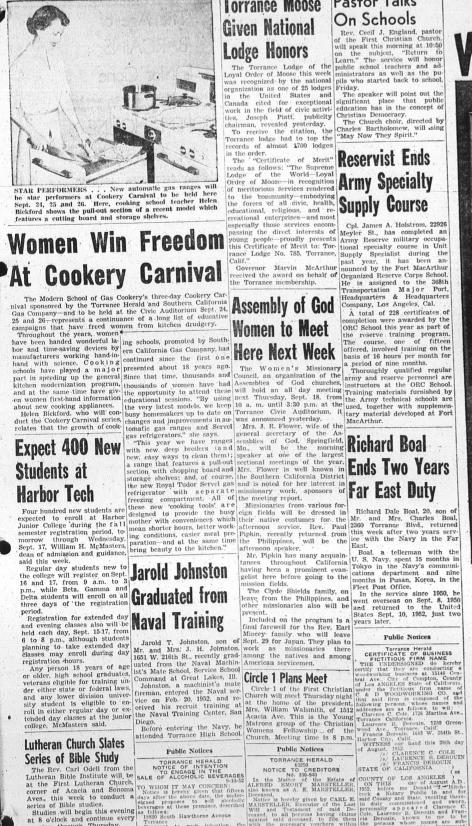

# At Cookery Carnival

The Rev. Carl Odell from the States of Bible Studies. Studies of Bible Studies. Studies will begin this evening the conduct as the order of the state proposes to sell alcoholt between the studies at the force proposes to sell alcoholt between the self scenario of the states for the force and the periodic and the self scenario of the the states for the force and the periodic and the self scenario of the the states for the self scenario of the the states for the self scenario of the self scenario of the periodic and scenario of the self scenario of