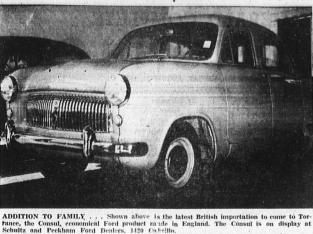

--- Two New Imports ---

ZEPHYR MAKES BOW ... On display this week at Schultz and Peckham Ford Dealers is the new six-cylinder Zephyr, British made Ford product The Zephyr and the Consul, a four-cylinder var, were imported last week by the local Ford dealers.