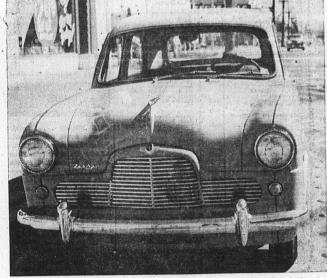

--- Two New Imports ---

ZEPHYR MAKES BOW ... On display this week at Schultz and Peckham Ford Dealers is the new six-cylinder Zephyr, British made Ford product The Zephyr and the Consul, a four-cylinder var, were imported last week by the local Ford dealers.