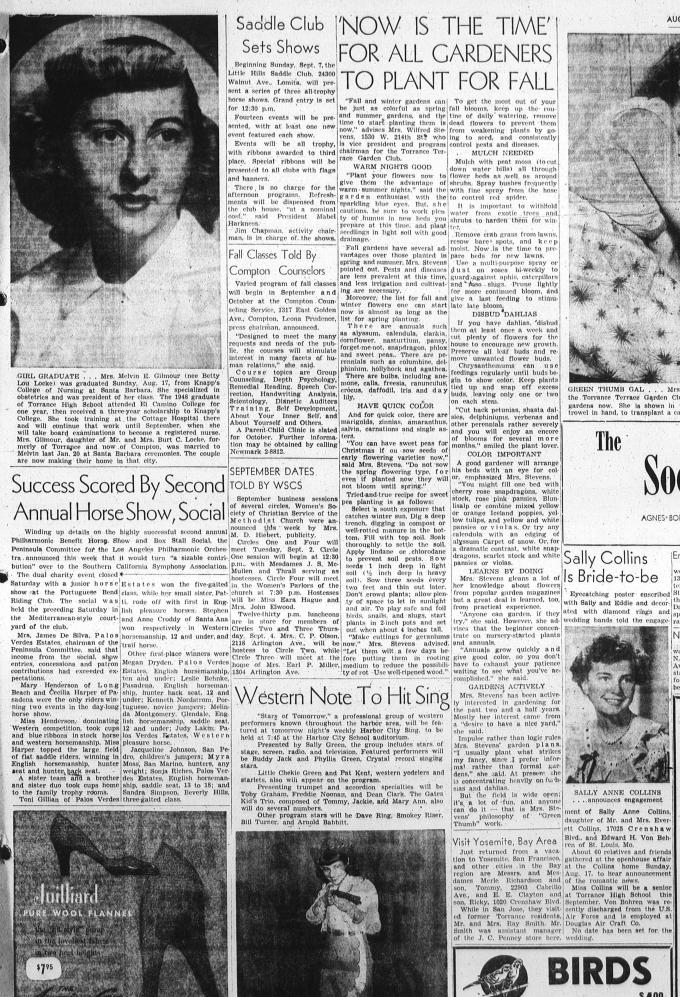

## Saddle Club | NOW IS THE TIME FOR ALL GARDENERS

Social

GREEN THUMB GAL . . . Mrs. Wilfred Stevens, vice president and program chairman the Torrance Terrance Garden Club is taking to her heart her own advice of starting gardens now. She is shown in the back yard of her W. 214th St. home as she prepar trowel in hand, to transplant a camellia from lathhouse pot to outdoor soil.