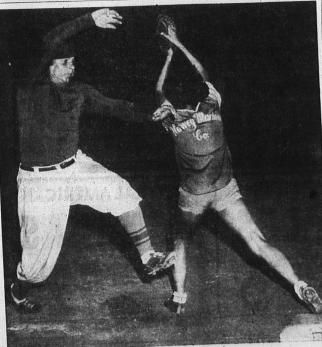

EL PRADO & CABRILLO REV. & MRS. WM. H. CLAYTON, Pastors

Tartar Football Crew for Exams

After partaking of big chunks of cold watermelon, the Harvey Machine Girls sizzled a 14-5 win over an All Stars team composed of the best players from each of the seven other Torrance-Lomita Girls Softball League teams Sunday afternoon et Torrance Park.

**Watermelon Fed** 

**Harvey Gals Rip** 

**All-Star Squad** 