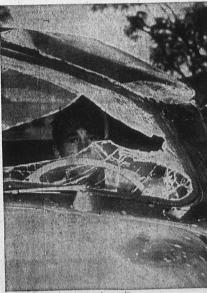

Pole too Hard For Old Car: Three Hurt

**FLIPS IN AIR:** 

1)

DAZED DRIVER . . . After hitting a hole in this sedan rolled out of control and went crac Crenshaw, Blvd. near Pacific Coass Hwy, yeste ing two teenagers. Driver Robert Griggs, 16, wheel, surveys damage. He was taken home, but he well as the control of the cont

bruises and are undergoing X-rays to determine possible internal hurts.

Driver Robert A. Griggs, 16, of 301 Harbor Hills, told Officer H. G. Trezises that he was heading down Crenshaw Blvd. when his car plowed into a chuck hole, some 800 feet south when his car plowed into a chuck hole, some 800 feet south with a fractured of Pacific Coast Hwy.

The auto leaped off the street, askidded on its side, flipped over, scraped along on the other of the rand Jumped upright, off of the rand. Glass was shattered and seats were thrown around inside of the auto.