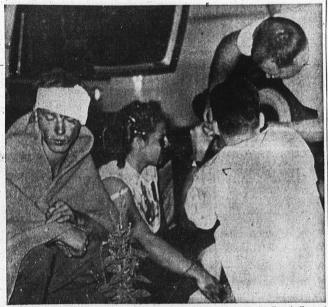

# · VALUATION FIGURES FOR TORRANCE **PEGGED AT RECORD \$60,151,580**

AID . . . Three young persons received cuts and bruise riding smacked into a pole on 190th St. near Hawthorned d were Earl Harris, 19; Monroe Rutledge, 23, and Maril ch. They were taken to Harbor General Hospital.

Pole too Hard For Old Car: Three Hurt

**FLIPS IN AIR:** 

1)

DAZED DRIVER . . . After hitting a hole in this sedan rolled out of control and went crac Crenshaw, Blvd. near Pacific Coass Hwy, yeste ing two teenagers. Driver Robert Griggs, 16, wheel, surveys damage. He was taken home, but he well as the control of the cont

# Clubs, Veterans, Others Help Family

thrown out of work by the nather throng the string of the of Redondo Beach, An of Redondo Beach, An cuts and bruises.
The car, according to Torrance traffic officers A. L. Jackrance traffic officers and the second control of the secon

bruises and are undergoing X-rays to determine possible internal hurts.

Driver Robert A. Griggs, 16, of 301 Harbor Hills, told Officer H. G. Trezises that he was heading down Crenshaw Blvd. when his car plowed into a chuck hole, some 800 feet south when his car plowed into a chuck hole, some 800 feet south with a fractured of Pacific Coast Hwy.