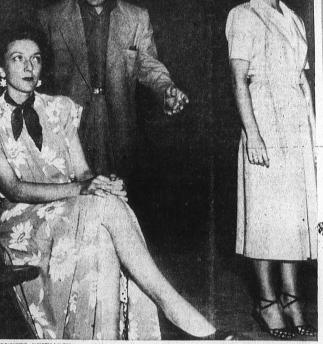

# JOSLIN LUMBER CO.

1728 WEST CARSON ST. — PHONE 475 Open All Day Saturday Till Noon Sunday For Your Convenience

GUESTS REHEARSE . . . Going over lines for "Guest in the House," a three-act psychological drama which will be presented by the Hampton Players Aug. 22 and 23, are (left to right) Thelma Ledwidge, Vie Amaya, and Jane Lafferty. The Broadway smash, written by Hagar Wilde and Dale Eunson, is being directed by Bob Farnsworth.