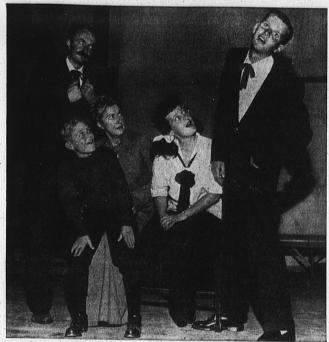

SET FOR FIRST PERFORMANCE . . . Cast members of the Torrance Community Players wound up rehearsals this week and are set for tomorrow night's opening performance of "Our Town" at the Torrance High School auditorium. The centrally-staged production will run Friday and Saturday evenings. Caught during rehearsal were Duane Ryan, at left, the "Stage Manager"; Betty Henley, who plays Mrs. Webb, holding son "Wally," portrayed by John Lafferty; and Elaine Rehwoldt, "Rebecca Gibbs," who look aghast at "Simon Stimpson," the inebriated choirmaster, played by Hal Laudeman.

Central Staging Of Nursery School Backers 'Our Town' A First

crs, has revealed.

Cast are a whole host of To rance residents as well a people from neighboring communities and colleges. Lea parts are taken by Bill Carmanan, Elaine Rehwoldt, Bett; Henley, Duane Ryan, Bob Click Elsie Pestoff, Barbara Burkeman and Ed Guth.

Something new in theater history for Torrance takes place ting tomorrow evening when "Our Town," the Thorton Wilder tare Prize winning play, opens for a two-night run at the rance High School auditorium. The curtain will go up at 8:15.

It is the first centrally-staged production to be offered local offents by a Torrance group.

D. Desmond, director of Torrance Community Play has revealed.

Ask are a whole host of To ce residents as well ash fer monighboring containes and colleges. Least sare taken by Bill Carnen, Elaine Rehwoldt, Rettingle, Division of the local unitable sie Pestoff. Barbara Burke, an and Ed Guth.