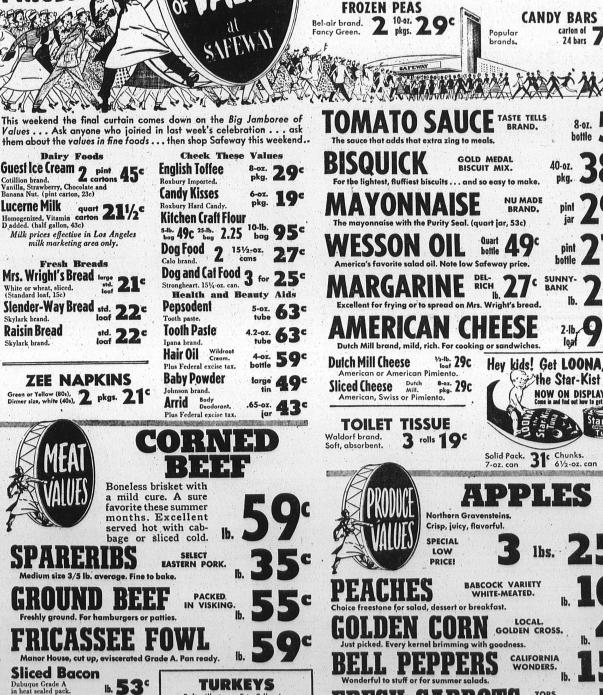

Perl P 21

Values . . . Ask anyone who joined in last week's celebration . . . ask them about the values in fine foods . . . then shop Safeway this weekend . **Dairy** Foods

11111111

boree

Guest Ice Cream 2 pint 45° Cotillion brand. Cotilion brand. Cotilion brand. Cotilia, Strawberry, Chocolate and Banana Nut. (pint carton, 23c) Lucerne Milk quart Homogenized, Vitamin carton Dadded. (half gallon, 43c) Milk prices effective in Los Angeles milk marketing area only.

SAFEWAY

Mrs. Wright's Bread White or wheat, sliced. (Standard loaf, 15c) Slender-Way Bread std. 22c **Raisin Bread** Skylark brand.

**ZEE NAPKINS** 

Dubuque Grade A in heat sealed pack.

**Beef Hearts** 

e baked beef heart. **Fillet of Sole** 

MARGARINE RECT. 27 nt for frying or to spread on Mrs. Wright's bread AMERICAN CHEESE Dutch Mill brand, mild, rich. For cooking or sandwiches

JULY 24, 1952

SALE ENDS SATURDAY NIGHT (Sunday Night in Stores Open Sunday)

FRUIT COCKTAIL 161/2-02.

Dole brand choice assortment. (30-oz. can, 29c) TIDE SUDS - large 2.7

For the cleanest clothes in town.

nd Big WEEK!

TORRANCE HERALD

giant pkg.

**CANDY BARS** 

Three

Э

NOW ON DISPLAY HERE

bottle

40-oz.

pkg.

Ib. PRICES EFFECTIVE THRU SAT., JULY 26, 1952, AT SAFEWAY STORES IN LOS ANGELES COUNTY. (Thru Sunday in Stores open Sunday) Right to limit reserved. No sales to dealers. Sales tax added to retail prices on taxable items.