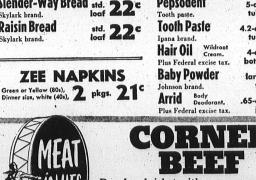

SAFEWAY

Mrs. Wright's Bread White or wheat, sliced. (Standard loaf, 15c) Slender-Way Bread std. 22c **Raisin Bread** Skylark brand.

**ZEE NAPKINS** 

Dubuque Grade A in heat sealed pack.

**Beef Hearts** 

e baked beef heart. **Fillet of Sole** 

MARGARINE RECT. 27 nt for frying or to spread on Mrs. Wright's bread AMERICAN CHEESE Dutch Mill brand, mild, rich. For cooking or sandwiches

JULY 24, 1952

SALE ENDS SATURDAY NIGHT (Sunday Night in Stores Open Sunday)