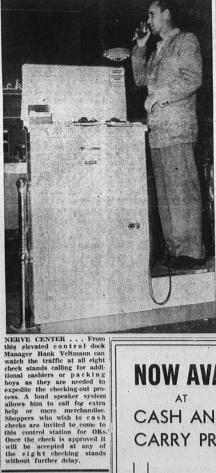

It Runs in the

They are twins.

**Veltmann Family** 

Managing Jim Dandy Mar-kets runs in the Veltmann fam

Herald Classified Ads

For Instant Results!

Market runs from imported snalls (including separate shells) to common salt. A selection of than 190 type items is displayed as well as many shelves of sundry items into the state of the store and the management has provided more than 50 carts equipped with eats for the smaller tots.