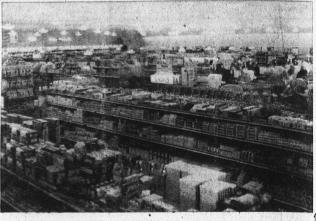

### Opening Sale Starts Today At Jim Dandy

rance Blvds.

The huge one-stop-shopping center is a giant in the field of convenient shopping.

Wide aisles, freg of space-consuming stockpiles, and modern lighting make shopping in the new Jim Dandy just "Jim Dandy."

### New Super Mart Open Seven Days

grand opening this week-end.
The store opens at 9 a.m. and closes at 10 p.m., seven days per week.
More than 50 clerks, a majority of whom live in Torrance and-who were hired because they do live here, are retained to serve the needs of the busy shopper.

It Runs in the

They are twins.

**Veltmann Family** 

Managing Jim Dandy Mar-kets runs in the Veltmann fam

Herald Classified Ads

For Instant Results!

Market runs from imported snalls (including separate shells) to common salt. A selection of than 190 type items is displayed as well as many shelves of sundry items into the state of the store and the management has provided more than 50 carts equipped with eats for the smaller tots.