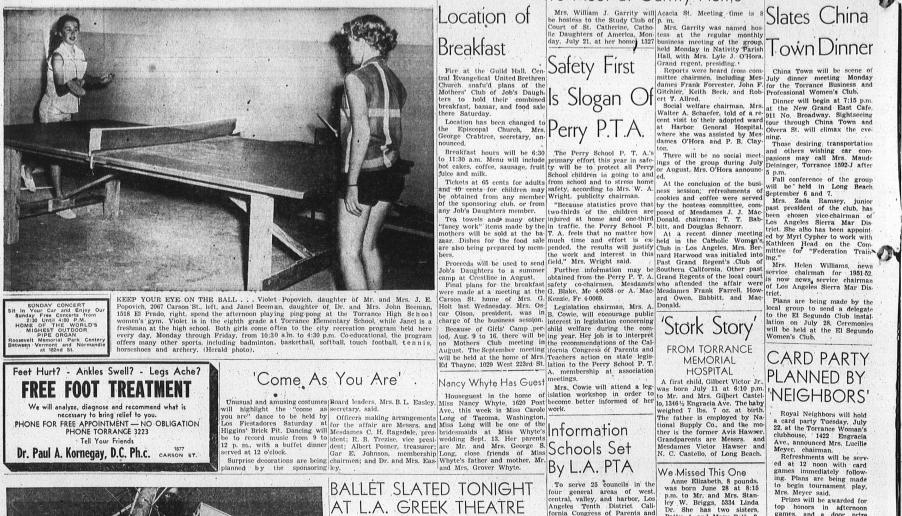

## TEEN-AGE BEAUTY BATS THE BALL

SUNDAY CONCERT

In Your Car and Enjoy Our
Sunday Free Concerts from
2:30 Until 4:00 P.M.
HOME OF THE WORLD'S
MIGHEST OUTDOOR
DIPPE ORGAN
DOSEWEIT MEMORIAL PAPER

KEEP YOUR EYE ON THE BALL . . . Violet Popovich, daughter of Mr. and Mrs. J. E. Popovich, 2067 Carson St., left, and Janel Beeman, daughter of, Dr. and Mrs. John Beeman, 1518 El Prado, right, spend the afternoon playing ping-pong at the Torrance High School women's gym. Violet is in the eighth grade at Torrance Elementary School, while Janel is a freshman at the high school. Both girls come often to the city recreation program held here every day, Monday through Friday, from 10:30 a.m. to 4:30 p.m. Co-educational, the program offers many other sports, including badminton, basketball, softball, touch football, tennis, horseshoes and archery. (Herald photo).