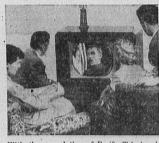

# "Live" TV now spans the West

## New radio relay brings convention telecasts to all West Coast viewers

casts to all West Coast viewers

On July 7th, the Bell System's radio relay system and coaxial cables enabled the TV networks to bring the Republican Convention to the nation's television viewers—who will also see the Democratic Convention on July 21st. It is now possible for all West Coast TV stations—from San Diego to Seattle—to carry these important national events as they happen. To accomplish this, Pacific Telephone engineers made special changes in the coaxial cable between Sacramento and Portland. They also rushed the installation of a new radio relay link from Portland to Seattle so both could be used together for the transmission of television network programs over this 745 mile route.

The nationwide radio relay system is only one example of how we are constantly improving telephone service while holding the cost of service down—keeping it so low, in fact, that a telephone call remains one of today's best buys in any budget — your home's or your nation's.

With the completion of Pacific Telephone's newest radio relay facilities, 99% of the nation's newest radio relay facilities, 99% of the nation's television viewers can be reached by network programs — making it possible for any event of national significance to be flashed visually across the nation in a fraction of a second, Telephone calls too, are carried by radio relay. Later this year, for example, the Pacific Northwest radio relay link will carry 132 simultaneous "through" calls—but that's only a fraction of its ultimate capacity. Important for convenience and entertainment, the radio relay system is even more important today when the telephone is hard at its biggest job—keeping America strong.