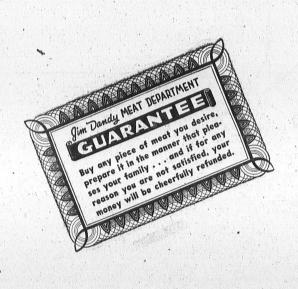

THE NEW JIM DANDY MARKET MEAT DEPARTMENT WHICH IS STAFFED BY AN EXPERT, COURTEOUS CREW OF MEAT CUTTERS SO THAT YOU WILL ALWAYS BE SURE OF GET-TING JUST THE RIGHT KIND AND THE RIGHT CUT OF MEAT . . . AND TO MAKE SURE THAT YOU WILL NEVER BE DISAPPOINTED . . . SEE THE GUARANTEE BELOW!