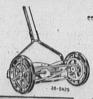

No "hopping in High Grass, no Jar, no vibration

"STALWART" HAND MOWER DÉPENDABLE ECONOMICAL ST 750 MOWER

Garden Rakes

\$149

Field, Garden Hoes

\$109

Pick-Up Carts \$869

All steell Has 18x27" top opening tapering to a bottom width of 16 for rapid, clean dumping.