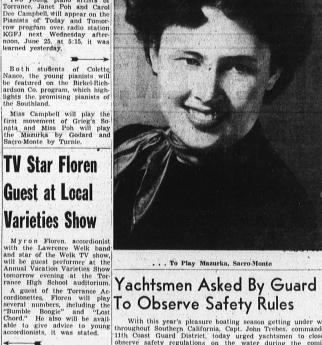

# Young Pianists To Appear On Radio Program

Two young piano artists of Torrance, Janet Poh and Carol Dee Campbell, will appear on the Planists of Today and Tomorrow program over radio station KGFJ next Wednesday afternoon, June 25, at 5:15, it was learned yesterday.

Both students of Colette, Nance, the young planists will be featured on the Birkel-Rich-ardson Co. program, which high-lights the promising planists of the Southland.

Miss Campbell will play the first movement of Grieg's So-nata and Miss Poh will play the Mazurka by Godard and Sacro-Monte by Turnie.

## TV Star Floren **Guest at Local Varieties Show**

With this year's pleasure boating season getting under way throughout Southern California, Capt. John Trebes, commander, 11th Coast Guard District, today urged yachtsmen to closely observe safety regulations on the water during the coming months.