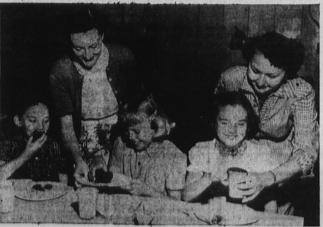

Symbol of Office at Impressive Rites

THEY HAD THEIR CAKE AND ATE IT TOO ... Receiving a mite of refreshment at a recent party for Brownies of Troop 435 are (left to right). Linda Henderson, Marilyn Miller and Sharon Ricci. Serving are Mrs. Jack Ricci and Mrs. Frank Hunter.