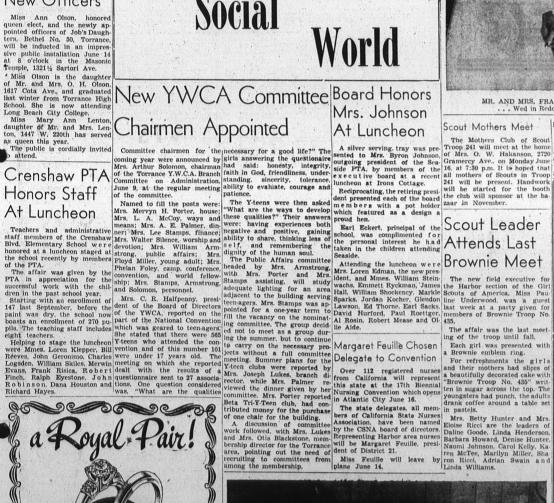

J D V D L D RS

\$150

A silver serving, tray was pro-tented to Mrs. Byron Johnson, utgoing president of the Scati die PTA, by members of the ide PTA, by members of the int research in the Scation of the Scation in San Die-uncheon at Irons Cottage. Rediprocating, the retiring presi-tent presented cach of the board nem bers with a pot holder Scout Mothers Meet

MR. AND MRS. FRANK DEAN BLAND Wed in Bedondo Beach

HOST NAVY COUPLE

trong, assisted by a and Mrs. George

Guests of the evening included Mmes. Ethel Felx, state treas-urer; Monila Caprine, state sec-reeary elect; Wilma Lewis, past