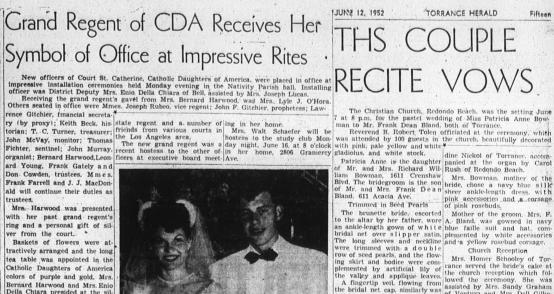

Symbol of Office at Impressive Rites

THEY HAD THEIR CAKE AND ATE IT TOO ... Receiving a mite of refreshment at a recent party for Brownies of Troop 435 are (left to right). Linda Henderson, Marilyn Miller and Sharon Ricci. Serving are Mrs. Jack Ricci and Mrs. Frank Hunter.

he Christian Church, Redo 8 p.m. for the pastel wedd to Mr. Frank Dean Bland, leverend B. Robert Tolen o attended by 100 guests in wirk, rale vellow, and white

conded by 100 guests in nk, pale yellow and white s, and white stock, in Anne is the daughter and Mrs. Richard Wil-

adiolus, and white stock. Patricia Anne is the daughter panied at the organ by Mr. and Mrs. Richard Wil. Rush of Redondo Beach. Mrs. Bowman, 1611 Crenshaw Va. The bridgeroom is the son Mr. and Mrs. Frank De an and, 611 Acacia Ave. Trimmed in Seed Pearls The brunette bride, escorted.

Trimmed in Seed Pearls of pink roschuds, The brunette bride, escorted the altar by her father, were a ankle-length gown of white field net over slip per stain, per trimmed with a do uble swof seed pearls, and the flow g skirt and abodie were com-ter valley and applique leaves. A fingertip veil, flowing from the bridal net over the per stain, lemented by artificial lily of the valley and applique leaves. A fingertip veil, flowing from the bridal net over the per stain. Bernented in seed pearls and lily of the valley. White orchistand immed in seed pearls and lily on, aunts of the bride's call on, aunts of the bride's pastel Ensembles Miss Martene Schooley, maid

Pastel Ensembles Miss Marlene Schooley, ma

by the order. Pastel Ensembles Miss Marchene Schooley, maid of honor, was gowned in ankle, ingrith with a matching cap hat, Pini pink net and satin, were cas-tim with matching hat; and Miss the matching hat was hat the matching hat; and Miss the