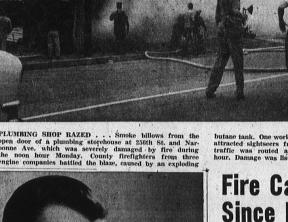

attracted sightseers from several m traffic was routed around nearby hour. Damage was listed at \$10,000.

## **Fire Called Worst** Since End of War

<section-header><section-header><section-header><section-header><text><text><text><text><text><text>

were using burning butan a small tank when the metal bottle seemed to Flames roared to the rafte ton Hall (LSD 5)