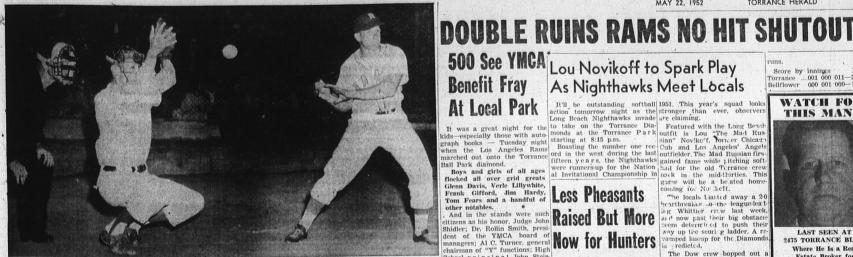

# As Nighthawks Meet Locals

At was a great night for the kids—especially those with autograph books — Tuesday night when the Los Angeles Rams marched out onto the Tortanec Ball Park diamond.

Boys and girls of all ages flocked all over grid greats Glenn Davis, Verle Lillywhite, Frank Gifford, Jim Hardy, Tom Fears and a handful of other notables.

# 500 See YMCA Lou Novikoff to Spark Play

As Nighthawks Meet Locals

It was a great night for the kids—especially those with autograph books — Tuesday, night as the Long Beach Nighthawks invade to take on the Torrance Park then the Los Angeles Rams marched out onto the Torrance haring at 8:15 p.m.

Ball Park diamond.

Boys and girls of all ages flocked all over grid greats (Glenn Davis, Verle Lillywhite, Frank Gifford, Jim Hardy, Tom Fears and a handful of other notiables.

And in the stands were such citizens as his honor, Judge John Shidler; Dr. Rollin Smith, president of the YMCA board of managers; Al C. Turner, general chairman of "Y" functions; High School, principal line, mostly resting while chucker: Jim Foley did the dirty work, eame through with a 5.50 win over the local 3:M outfiff from Midland Rubber in a benefit mix held to raise funds for the Torrance YMCA.