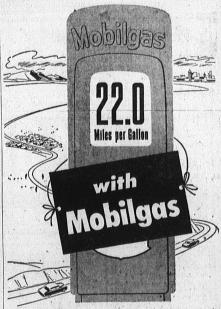

## Average of 25 cars in Mobilgas Economy Run

The 22.0 miles per galfon average of 26 strictly stock passenger are competing in the high-speed 1415.4-mile Mobilgas Economy un from Los Angeles to Sun Valley dramatically demonstrates the therent mileage built into today's automobile.

IT WAS OFFICIAL... was sanctioned and supervised by Contest Board, American Automobile Association.