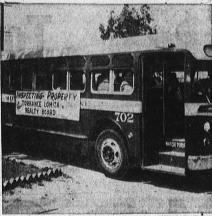

. . . Members of the realty board are shown above checking on a house listed the members. The board toured the city in a chartered bus (right) Tuesday in remind both realtors and prospective home sellers that the multiple listing servard adds to the sales force who will be looking for bilyers.

In a move to acquaint the members of the board and the regental public with the advantages offered by making use of the board, the group chartered at Torrance Municipal Bus Tues-if the board, the group chartered at Torrance Municipal Bus Tues-if the board had listed.