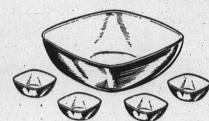

## PYREX Colorware SALE!

Glorify your Cooking! Beautify your Table!

Was \$2.95 NOW ONLY \$2.25

PYREY Color

NOW ONLY \$2.25

BIG BARGAINS

IN PYREX

Colorware!

time only!

a limited

For baking ... for serving 1... for storing. Red or yellow.
1½ quart size. Was \$1.95

NOW ONLY \$1.49

2½ quart size. Was \$2.25

NOW ONLY \$1.69

All-purpose PYREX Colorware
Open Bowl
You'll find dozens of uses for
these colorful bowls. Red or