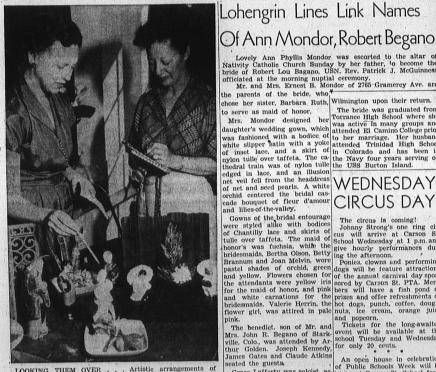

dent, who also greeted ember Mrs. Kay Shel-est at the meeting. vere played during the of the evening, with ing to Mrs. Swanson Jean Mendenhall. The

Lovely Ann Phyllis Mondor was escorted to the altar of ivity Catholic Church Sunday by her father, to become the e of Robert Lou Bagano, USN, Rev. Patrick J. McGuinness iated at the morning nuptial ceremony. Mr, and Mrs. Ernest B. Mondor of 2765 Gramerey Ave. are

Among the series and a carson. etite Julie Menni and Roland Carlson. Gowned in imported French Chantilly lace fashioned with i bouffant skirt of nylon net and nylon tulle over shimmering atin, pretty Miss Menni wast scorted to the altar by her Keith Pischel seated the guests. ather, Marino D. Menni. She was preceded down the soloist, accompanied by Mrs. N sisle by her bridal entourage, J. McConlogue on the organ her sister, Miss Anita Menni, Schubert's 'Ave Marie' and 'O maid of honor; Mrs. Hazel Gras-This Day on the soloist, accompanied by Mrs. N isle by her bridal entourage, J. McConlogue on the organ inger and Miss Ethyl Paramore, were the chosen wedding song bridesmalds; Gwenn Carlson, the little flower girl; and Vin cast. The bride carried a cascade guests gathered in the Americo of stophanotis and Illies of the Legion Clubhouse to fete tiv valley, centered with two white newly married couple and enj orchids. Her attendants carried a tasea matching theric