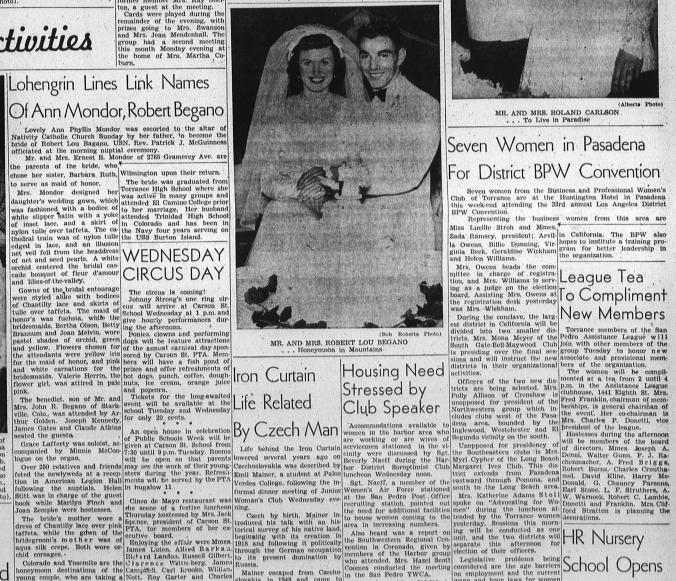

dent, who also greeted ember Mrs. Kay Shel-est at the meeting. vere played during the of the evening, with ing to Mrs. Swanson Jean Mendenhall. The

Lovely Ann Phyllis Mondor was escorted to the altar of ivity Catholic Church Sunday by her father, to become the e of Robert Lou Bagano, USN, Rev. Patrick J. McGuinness iated at the morning nuptial ceremony. Mr, and Mrs. Ernest B. Mondor of 2765 Gramerey Ave. are

Among the series and a carson. etite Julie Menni and Roland Carlson. Gowned in imported French Chantilly lace fashioned with i bouffant skirt of nylon net and nylon tulle over shimmering atin, pretty Miss Menni wast scorted to the altar by her Keith Pischel seated the guests. ather, Marino D. Menni. She was preceded down the soloist, accompanied by Mrs. N sisle by her bridal entourage, J. McConlogue on the organ her sister, Miss Anita Menni, Schubert's 'Ave Marie' and 'O maid of honor; Mrs. Hazel Gras-This Day on the soloist, accompanied by Mrs. N isle by her bridal entourage, J. McConlogue on the organ inger and Miss Ethyl Paramore, were the chosen wedding song bridesmalds; Gwenn Carlson, the little flower girl; and Vin cast. The bride carried a cascade guests gathered in the Americo of stophanotis and Illies of the Legion Clubhouse to fete tiv valley, centered with two white newly married couple and enj orchids. Her attendants carried a tasea matching theric

tier 7-4121.

TORRANCE HERALD APRIL 27, 1952

MR. AND MRS. ROLAND CARLSON

## Seven Women in Pasadena For District BPW Convention

Seven women from the Business and Professional of Torrance are at the Huntington Hotel in week-end attending the 33rd annual Los Angeles

Margaret Ives Club. trict extends from eastward through Pom south to the Long Ber Mrs. Katherine Adam spoke on "Advocating men" during the lunc tended by the Torrane vestoriae