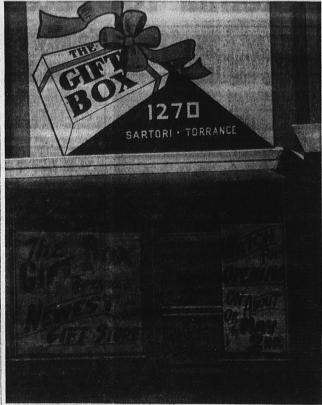

READY SOON . . . A new store front on Sartori Ave. has been readled for a grand opening soon. The Gift Box, located at 1270 Sartori Ave., will open on or about May 2.