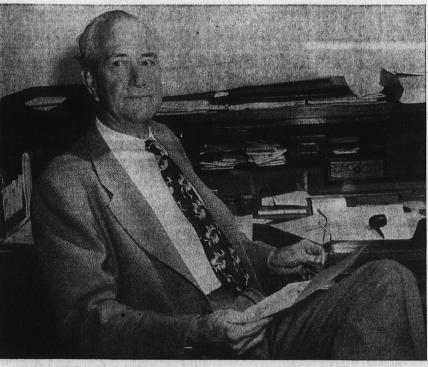

## City's First Clerk Celebrates Election Anniversary First City Clerk Named

# In 1922 City Elections

By REID I., BUNDY
Managing Editor
Thirty years ago today—April 17, 1922—a young cost account at the Union Tool Co., predecessor of the National Supply was elected to serve as the city clerk of the newly incorated City of Torrance.
Today, by way of celebrating that election as the supply the control of the