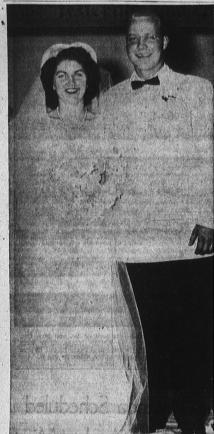

MR. AND MRS. RICHARD EDWARD FLOYD

# Charlene Johnson Is Bride of Richard E. Floyd

Among the first April brides in Torrance was Charlene Marie Johnson, who exchanged wedding pledges with Richard Edward Floyd in a 3 o'clock ceremony at Foursquare Church April 6.

The Health of Mr. and Mrs. E. P. Johnson of 2366 Torrance Bloth chose a gown or Chantilly lace. and net fashioned with the control of the wedding health of the wedding health of the wedding health of the wedding health of the wedge heart neckline for her wedding health of the wedge heart neckline for her wedding health of the wedge heart neckline for her wedding health of the wedge heart neckline for her wedge heart neckline for her wedge heart neckline for her wedge heart neckline for health of the wedge heart neckline for health of the wedge heart neckline for heart neckline for health of the wedge heart neckline for health of the health