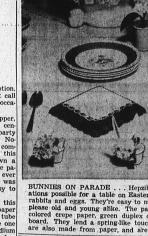

Large Selection or BULOVA - ELGIN - GRUEN & HAMILTON WATCHES

See Our Windows for Other Great Values

Free Parking Across from Post Office

MIDDLE CLASS

BUNNIES ON PARADE . . . Hepzibah and Lancelot Rabbit are two of the eleverest decorations possible for a table on Easter Sunday or for a party preceding that traditional day of rabbits and eggs. They're easy to make, requiring the simplest materials, and are certain to please old and young alike. The paper hyadinths bordering the table are made from variolored crepe paper, green duplex crepe paper, wire, small paper cups and brown tag board. They lend a springlike touch to the colorul party table. Chicken and rabbit favors are also made from paper, and are sure to please the little folk.