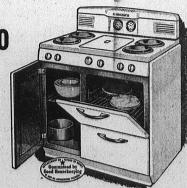

SAVE! Limited Time Only!
BIG 37-inch

Western-Holly

# **Deluxe Gas Range**

\$26.32 DOWN Approximately **\$2.45 WEEKLY** Delivers This Big Western-Holly

To Your Home!

\* If you've put off buying a new gas r ange until you got the right "deal"— then here's the buy for you! This big capacity Western-Holly "continental" model gas range is built to CP Certified Performance standards. It has every essential feature of other ranges costing \$30 to \$40 more. It's the newset gas orange in design—tops in cooking performance—and built to last a lifetime. Come in and see

Electric Signal Clock, as shown, \$12.50 Extra

**CHECK THESE DELUXE OUALITY FEATURES!** 

● Built to 'CP' Standards ● Built-in Lamp

● 18-in. Oversize Expandable Baking Oven ● Vanishing Grill ● Glide-out Low Broiler

 Exlusive Flexa-Plates and Tempa-Plates on All Four Giant-Size Top Burners

Forward Oven Vents Lifetime Enamel

Large Crisping and Storage Compartment

REMEMBER YOUR CREDIT IS ALWAYS GOOD AT STAR!

We Carry Our Own Contracts