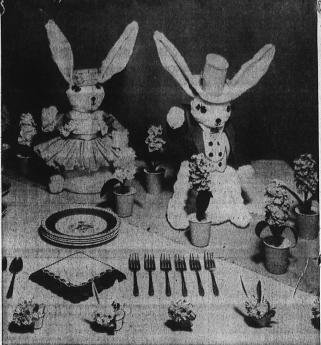

Large Selection or BULOVA - ELGIN - GRUEN & HAMILTON WATCHES

See Our Windows for Other Great Values

Free Parking Across from Post Office

MIDDLE CLASS

BUNNIES ON PARADE . . . Hepzibah and Lancelot Rabbit are two of the eleverest decorations possible for a table on Easter Sunday or for a party preceding that traditional day of rabbits and eggs. They're easy to make, requiring the simplest materials, and are certain to please old and young alike. The paper hyadinths bordering the table are made from variolored crepe paper, green duplex crepe paper, wire, small paper cups and brown tag board. They lend a springlike touch to the colorul party table. Chicken and rabbit favors are also made from paper, and are sure to please the little folk.