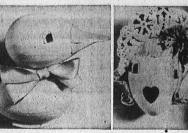

A check was sent to Mrs. Foreyer C. Van DeVenter to help efray expenses of the annual raduation - party of Torrance ligh School.

ARTY EGGS ... Quigley the Quack and Cynthia are the names given these enticing items for the children's Easter baskets. Either china or real hard-boiled eggs, may be made to look like these in a few hours of the family stime. Only scraps of materials, perhaps left over from some other protect are necessari.

Large Selection or BULOVA - ELGIN - GRUEN & HAMILTON WATCHES

See Our Windows for Other Great Values

Free Parking Across from Post Office

MIDDLE CLASS

BUNNIES ON PARADE . . . Hepzibah and Lancelot Rabbit are two of the eleverest decorations possible for a table on Easter Sunday or for a party preceding that traditional day of rabbits and eggs. They're easy to make, requiring the simplest materials, and are certain to please old and young alike. The paper hyadinths bordering the table are made from variolored crepe paper, green duplex crepe paper, wire, small paper cups and brown tag board. They lend a springlike touch to the colorul party table. Chicken and rabbit favors are also made from paper, and are sure to please the little folk.