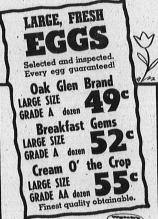

ROMAINE LETTUCE

PRICES EFFECTIVE THRU SAT., APRIL 5, 1952, (Thru Sun. April 6, in Safeways open Sundays) AT SAFEWAY STORES IN LOS ANGELES COUNTY.

Rosetta medium (2-lb. pkg. 37c)