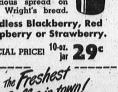

## Welch's Preserves

Delicious spread on Mrs. Wright's bread. Seedless Blackberry, Red Raspberry or Strawberry.

SPECIAL PRICEI 10-oz. 29°

Mild and mellow blend. 1-lb. 72c hag 2.15)

Rich, vigorous, aromatic 1-lb. 74c flavor. (2-lb. bag, 1.47)