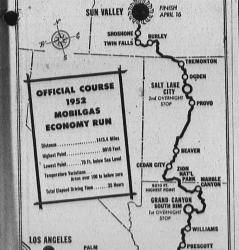

## Economy Run Course to Idaho Includes All Road Conditions

Includes All Road Conditions

The course for the 1952 Mobil, or other traffic regulations be as Economy Run will be a a day 1415-4mile trek across four states, it was revealed this week by the American Automobile Association.

The colorful route to Sun Vainable, I also the colorful route to Sun Vainable, I also the color and most rigorous ever attempt do by an Economy Run, was held secret until the 29 competance of the course. Sponsored by General Petroleum Corp., the run will be held April 14, 15 and 16. Results will be announced April 17.

This year's run will include overruight stops at the south rinn of Grand Canyon in Arrizona and at Salt Lake City. Every type of driving—through cities, over mountains and on deserts—will be experienced. The hardy drivers will travel 515.5 miles in a maximum of 14 hours 158 milutes, the first day; 575.3 miles in a maximum of 14 hours the second day; and all fight way 99 near Indio 22 hours, 53 milutes, the third day, Total clapsed driving time must not find the properties of the lowest point of the course, according to the U. S. minutes, the third day, Total clapsed driving time must not the more than 35 hours and at all Blythe to 1.8 degrees below no time may legal speed limits legal of the 1.8 degrees below and the search of the course, according to the U. S. minutes, the third day, Total clapsed driving time must not the more than 35 hours and at all Blythe to 1.8 degrees below no time may legal speed limits legal of the 1.8 degrees below and the course, according to the U. S. minutes, the third day, Total clapsed driving time must not the more than 35 hours and at all Blythe to 1.8 degrees below and the course, according to the U. S. minutes, the third day and the course, according to the U. S. minutes, the third day at the course, according to the U. S. minutes, the third day at the course, and the average motorist would end and th

SECRET ROUTE . . . Here's the 1415.4-mile route between Los Angeles and Sun Valley to be taken by autos in the Mobilgas Economy Run which will get under way April 14. Actual route to be taken was kept a secret until all entering cars were 'appounded by the American Automobile Association.