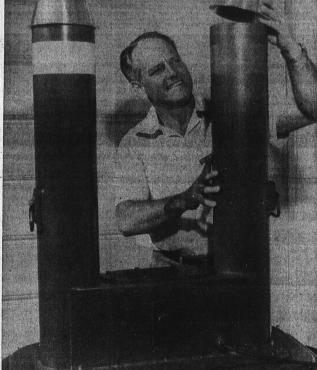

ELECTION TUESDAY APRIL 8, 1952

Mervin M. Schwab

READY TO GO... Inventor Vic Chatten says his new Air Raid Warning System is "ready to go." Here he is shown putting the final cap on his invention preparatory to tests to be made in the near future.