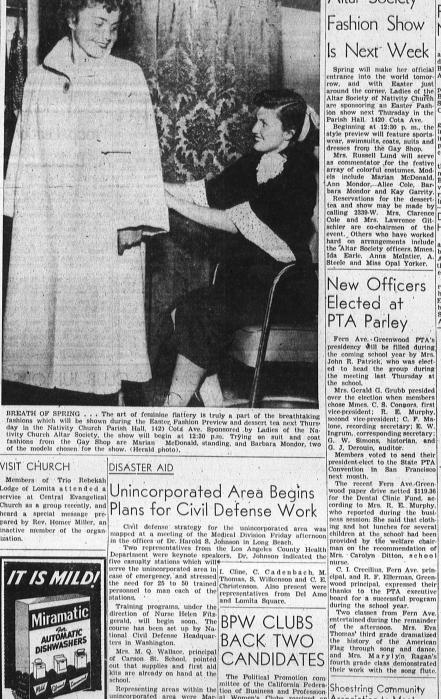

ALSO HENRY ROSENFELD SUITS & STREET DRESSES

Note: All Apparel Shown at Clock-Wise Fashion Show Now Available.

DEPARTMENT STORE 1307-1313 SARTORI AVE. - TORRANCE

BREATH OF SPRING . . . The art of feminine flattery is truly a part of the breathtaking fashions which will be shown during the Easter Fashion Preview and dessert tea next Thursday in the Nativity Church Parish Hall, 1429 Cota Ave. Sponsored by Ladies of the Nativity Church Altar Society, the show will begin at 12:30 p.m. Trying on suit and coat fashions from the Gay Shop are Marian McDonald, standing, and Barbara Mondor, two of the models chosen for the show. (Herald photo).