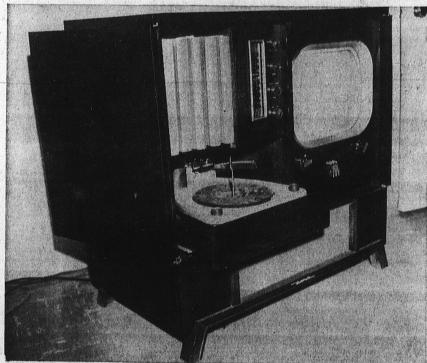

### NO MALARKY! YOU ACTUALLY SAVE \$261.85 ON THIS GREAT MOTOROLA TV

Actual Photograph of This Set Taken in Our Store! Only 18 of These Motorola TV Combinations to Go at This Price! Hurry!

## IN COTOTO A Limed Oak or Makogany Cabinets New Late Model! Just Unpacked!

'659.76 COMBINATION

Complete 15 WHILE 18 SETS LAST

+ Big 17-Inch Glare-Guard Screen! \* Full Band AM and FM Radio!

★ 3-Speed Multi-Play Phonograph!