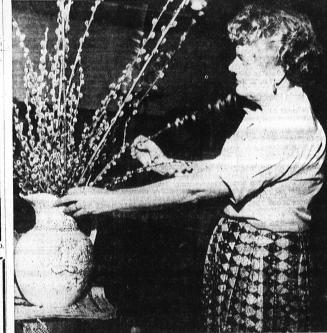

2093 W. 174th St. Phone Menlo 4-1091

**Now 2 Locations** 

PURRTY PUSIES . . . One of Torrance Terrace Garden Club's artistic members. Mrs. John Erieson, created this handsome arrangement of graceful pussy-willows in an antique stone-ware pitcher Monday preparatory to entering it in the Los Angeles International Flower Show which begins Saturday. Other members of the club, Mmes, Minot Rugg, Wilfred Stev-ens, W. B. Hickcox, M. D. Hichert, Marion Hartley and Phillip Lisman also gathered at th home of Mrs. Carl Hood. 1433 W. 216th St. to work on lovely arrangements which the Tor rance group will enter in the show. (Herald photo).