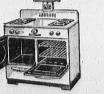

\$1.88

CONVERSATION TELEPHONE BENCHES

\$8.88

MODERN CONSOLE GAS RANGE

vhite porcelain, \$99 mp and Timer Extra

HEAVY, CHROME DINETTE CHAIRS \$4.88 \$169

REFRIGERATOR

CHEST OF DRAWERS 4 drawers, roomy. \$14.88