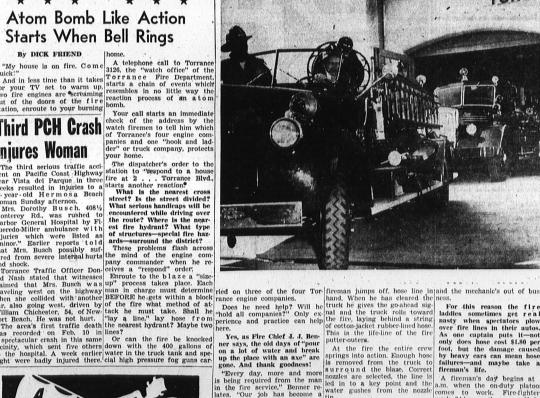

#### Atom Bomb Like Action Starts When Bell Rings

By DICK FRIEND

40

'My house is on fire. Come at 126, the "watch office" of the And in less time than it takes Torrance Fire Department, your TV set to warm up, offire engines are screaming resmbles in no little way the of the doors of the fire tion, enroute to your burning Your call starts a