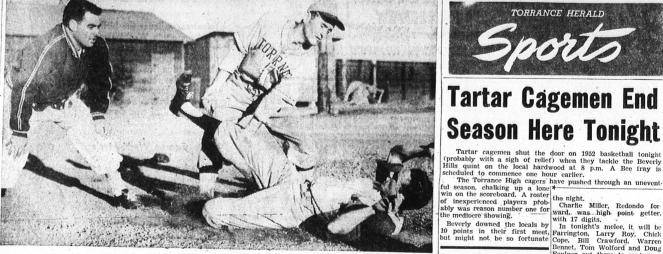

AGENTS

Insurance

Jim Murphy applies the glove to Blanding's leg. Leech casts a watchful eye over the proceedings. The local horsehiders opened the season this week. (Herald photo).

Tartar cagemen snut the use of the probability with a sigh of relief) when they tackle the Bevery Hills quint on the local hardwood at 8 p.m. A Bee fray is scheduled to commence one hour carlier. The Torrance High cagers probability of the scorebard of the scorebard A roster of inexperienced players probability areason number one for the medicere showing. Beverly downed the locals by the probability areason in their first meet, but might not be so fortunate Cope. Hill Crawford, Warren a Bennet, Tom Wolford and Doug Foulger out there to capture a scond win. Team W L PHS PA for the scorebard of the scorebard the score THS VS. NARBONNE FIRST BIG PLAY