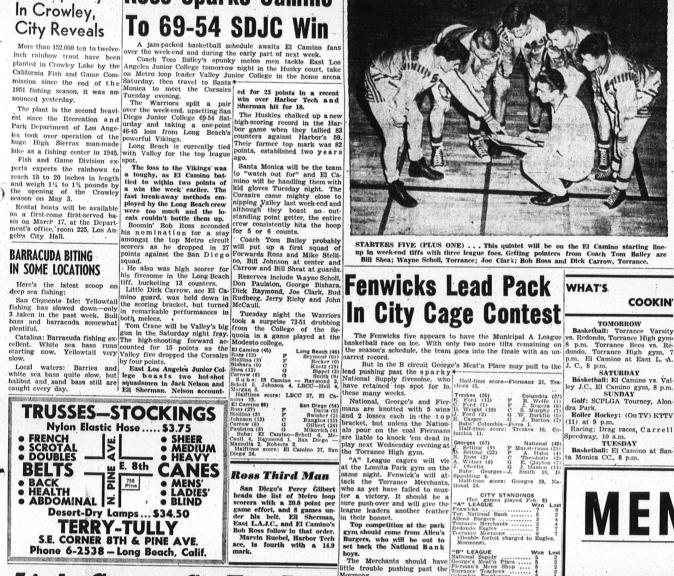

# Long Beach City College and /alley still remain locked in he top Metro circuit spot rith East Los Angeles Junior

STARTERS FIVE (PLUS ONE)... This quintet will be on the El Camino starting line. up in weekend tiffs with three league foes, Gefting pointers from Coach Tom Balley are Bill Shea; Wayne Scholl, Torrance; Joe Clark; Bob Ross and Dick Carrow, Torrance.