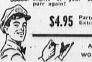

FLYING HIGH . . . Sparky Dick Carrow takes off to drop in a bucket for 2 points as he led the El Camino casaba crew to within one point of a win over Long Beach City. College last week-end. Gene Knott (77) was high scorer for the foes. Also shown is Clarence Smith. The Warriors, meet Long Beach again tomorrow night. (Herald photo).