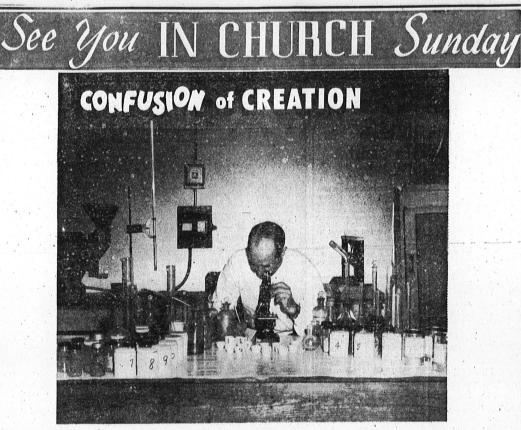

True science and true religion never conflict. God does not contradict Him-self. His words and His works harmonize. Modern knowledge compels the revision of the theory that the earth is flat and that the sun daily revolves around it. Yet, it remains true that... "In the beginning God created the heavens and the earth." Religion once declared the work of creation was completed in six days of twenty-four hours each, and outlined in detail the creative process. With increased knowledge teachers are much less dog-matic as to time involved and procedures followed. God is still saying... "My thoughts are not as your thoughts, neither are your ways my ways."

H is church is a good place to learn that fancied discords blend in harmony. Increasing numbers of people are able to see through H is microscope..."tongues in trees, books in running brooks, sermons in stones, and good in everything." Every ding by man is rooted in God. This is the confusion of creation. scientific finding by