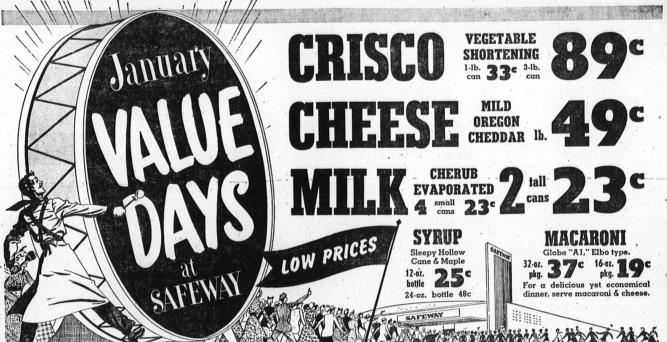

Included in the preparations | JANUARY 3, 1952 . TORRANCE HERALD

Fleet Mix brand. 40-01. 3 9C For better biscuits. pky. 3

Royal Satin. 1-lb. can, 31c an 3-lb. 83C

2nd prize \$2,500º 100 other prizes in this \$10,000.00 contest

> KITCHEN KRAFT **Enriched WHITE**

5-lb. 51c 10-lb. 99c --

ORANGE JUICE
Bel-air Minute Maid

Fresh-frozen, concentrated. Just add 3 parts of water.

Marshmallows

Top quality marshmallows packed in re-usable bag.

BABY FOODS

3 cans 25°

A wide variety of fruits, vegetables, desserts, soups

LIKE GOOD STORIES?

Family Circle

EXCITING FICTION

69° BLADE lb. (ARM CUT lb. 73°)

**SLICED BACON SPARERIBS** 

GRADE A Heat Seal Small size, 3-lb. & under, Select Pork

Boneless U.S. CHOICE

ARGE

GRADE AA

Cream O' the Crop Breakfast Gems

GRADE A 59C

quart 201/20

EGGS

Oak Glen

GRADE A 570

Lucerne Milk
Homogenized, (Holf gollon, 41c)
Buttermilk gollon, 41c)
Buttermilk gollon 27c
Lucerne, churned, Thirst guénching,
Alik and buttermilk prices effective in
tox Angeles milk morteling area only.

Fresh Bread Cracked When
The Company of the Company of

Buffer Education Mrs. Wright's, sliced. Freshly baked.
100% With Bread
100% With Bread
100% With Bread
100% 35c Honeycomb Chips

A Roxbury candy. In Celle bag.
Margarine Allaweet
Margarine Allaweet
Pellow
Black Tea 4bbs9 47c
Conterbury brand. Orange pekoe and pekoe.
Green Tea Canterbury
Lucky Lager Beer
Deposits are extra on bottles.

16-bgs
21-bg
22-bg
24-bg
2

Lucky Lager Beer
One-way type, no bottle deposit.
Beer is offered for sole only in licensed
Safeways. Taxes are additional. 11-oz. 15c

DOG FOOD Calo 3 151/2-oz. 39° Save 15c . . . use special coupon from page 95, Family Circle Magazine.

Other Meat Values

Piece Bacon lb. 35° Whole, half, or either end. (CENTER CUTS Ib. 39c) **Beef Liver Beef Hearts** 

**Whole Whiting Ocean Perch Fillet** 

**Halibut Steaks** 

1b. 53° WHITE KING SOAP 46-oz. 54°

b. 45°

PRICES EFFECTIVE THROUGH SUN., JAN. 6, 1952, AT SAFEWAY STORES IN LOS ANGELES COUNTY.

1301 SARTORI AVE., TORRANCE Open Thurs., Fri., Sat. Nights until 9 p.m.

GRAPEFRUIT

1b. 8c

Crisp, sweet, tender. Tops are off.