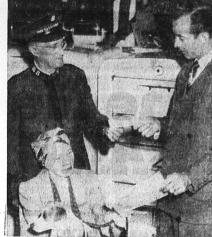

OUR

WINS \$300 AWARD . . . Jean S. Delord, of 1211 El Prado, ls shown with here dog, Terry, receeiving a \$300 gift certificate from Charles Markland (right), manager of McMahan's, while Lt. Col. J. C. Bell of the Salvation Army receives a check for \$100, (Herald photo).

# Woman Wins \$300 Crosley Award

ne a few days just wrote of the "hum of traf-S. Delord," of fie, shout of newsboys, and the cheerful voices of children and

Christmas came a few days just wrote of the "hum of trafearly for Jean S. Delord, of Fic, shout of newsboys, and the Last Saturday morning, she was notified that she was the local winner in the Crosley "Americanism" contest as her entry on the "Song of Torance," was judged to be the best expression of Americanism submitted here.

Mrs. Delord, who is a retired Mrs. Mary Louise Owens, Power of the Communication of the Chief John Stroh, and Grover C. Whyte, She designated the musician and actress, said she \$100 award to charity.