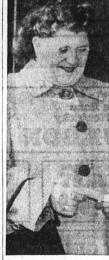

Mrs. Brady won the \$100 in a contest sponsored by Safeway Stores and Kitchen Kraft Flour.

Beach.

The contest also provided that the entrants could name their favorite church or charity. This organization would be awarded a duplicate prize. Mrs. Brady picked St. James Church, and Father Michael Hoban was given the \$100 for the church.