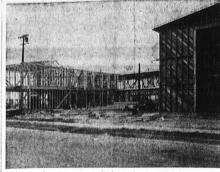

NEW CHURCH GOES UP . . . Construction work on the new Latter Day Saints Church at Cabrillo and 220th street continues at a rapid pace. When the structure is completed it will be valued at more than \$100,000. Recently the church raised \$1000 for the building fund with a banquet. (Herald photo)