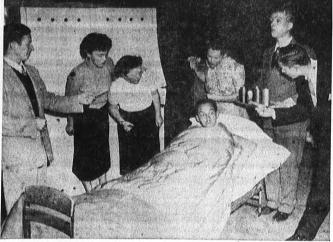

)

CONGOLEUM

MIKA TOPPING

0

Floor Covering Co.

1268 SARTORI (Across from Newberrys)
Phone TORRANCE 690

, Director Dan Desmond (left) puts final touche Hampton Players' production. The group is working on two one-act plays that they resent Tuesday night in San Pedro. Rehearsing here under Desmond's watchful eye icque Lafferty, Ethel Dowling, Doug McClay (in bed), Dorothy Tunis, Elbert Laycock im Crain. (Herald photo.)

# Hampton Players Make County to Work **Debut in San Pedro**

evening classes of Torrance and San Pedro.

The Hampton Players will present two one-act productions. The first, "Goodnight Please" by James L. Daggett, will be directed by Mary Woodson, Included in the cast are Douglas McClay, Elbert Layeock, Ed Sou-cek, Jim Crain, Ethel Dowling, Jackic Lafferty and Dorothy Turnis. Hilda Munroe is acting as promoter and general assistant.

The other part of the Hampton Players program will be a transactive skit featuring Mid g e Lund and Howard Coursey.

San Pedro's unit will present William Saroyan's "Hello Out Milliam Saroya