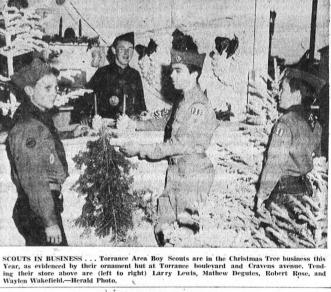

For—RAGS—WASTEPAPEN
METALS
Small or Large Quantities

TORRANCE METAL PRODUCTS
1890 TORRANCE BLVD.
Torrance 2292—2293
Nev. 6-2619

BROWNIES FLY UP . . . Receiving their Girl Scout pins

For W. U. Soucy

Requiem mass was celebrated yesterday at the Nativity Cath olic church for William Uldrick Soucy, 70, 3217 Newton street who died Sunday at Harbor Gen