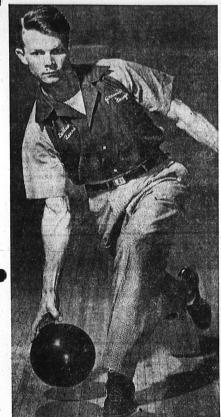

## Vaughan Heads East

TITLE TRY . . .Jimmie Vaughan, Torrance bowling star, gives a demonstration of how to throw strikes. He's pictured here at the 1919 ABC tournament at Atlantic City. Vaughan will make his second try to capture the National Match Game Tournament in Chicago Saturday.

SAVE \$ \$

NATIONALLY ADVERTISED

CADILLAC RONALD E. OLDSMOBILE

25 PACIFIC COAST HIWAY

Jimmie Vaughan. Torrance's top bowler, left yesterday for Chicago and a crack at the National Match Game championships starting Saturday.
This will be the second time the transplanted Texan has qualified for a spot in the tourney—rated as America's toughest terpin championship to capture.
Four years ago Vaughan qualified as a Los Angelse entry, but failed to place in the money. This year he qualified from Long Beach.
No newcomer to the bowling wars, Vaughan began his career in 1940. Since that time he has racked up nine 300 games. Four of those came in California—one in Torrance Bowl—and the other five in Texas. Vaughan's perfect game here started a four-game series in which his averaged a torrid 280.
Now living at 1415 Greenwoodhere, Vaughan and his wife were in Torrance in 1947. Then they returned to Texas, while Jimmic was attending Southern Methodist University. During his college stay, Vaughan took enough time off to team with another Dallas kegler, Carl Richards, to capture second place in the 1949 American Bowling Congress fourney in Atlantic City. They finished with identical 637 series, for a total of 1314, To add another unusual twist to this performance, they rolled the series on alleys 13 and 14.
Vaughan returned to Torrance in September of this year, immediately following graduation at SMU in August. He's now employed as an accountant in Long Beach.
In 1946 Vaughan bowled in the Chicago Classic league in