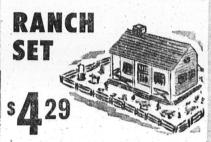

PERSONALIZED CHRISTMAS GIFT STOCKINGS

Trimmed with jingle bells and Santa Claus Reindeer design. 191/2" long. Duvetyne cuff, white edging.

49¢

BOYS' HUGGER CAPS

\$125 to \$169

MODERN FARM SET \$ 5 29

Western style belts with one or two hallsters. Complete with realistic pistols.