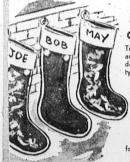

PERSONALIZED CHRISTMAS GIFT STOCKINGS

Trimmed with jingle bells and Santa Claus Reindeer design. 191/2" long. Duvetyne cuff, white edging.

49¢

BOYS' HUGGER CAPS

\$125 to \$169

MODERN FARM SET \$ 5 29

Western style belts with one or two hallsters. Complete with realistic pistols.