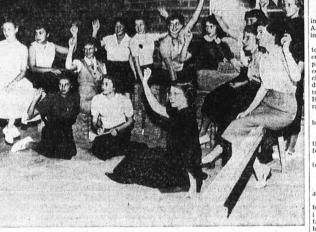

For the past year, automotive writers, engineers and owners

raving about a new kind of automatic driving . . .

PROMISE SUPPORT . . . Torrance High Y-Teens, with raised hands, are pledging support of the annual YW project, "Checolates for Christmas." Last year six tons of eandy were sent over seas to young people in YWCAs as a result of the generosity of young people in America. (Heraid Photo)