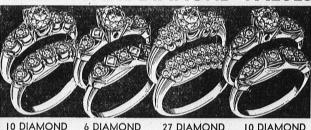

## DIAMOND VALUES

BUY NOW AND SAVE AS YOU HAVE NEVER SAVED BEFORE

10 DIAMOND

\$9950 \$2.00 Weekly

6 DIAMOND Bridal P

\$7900 Reg. \$125 \$1.50 Weekly

5 DIAMOND

Wedding Ring

27 DIAMOND

\$19700 \$4.00 Weekly

\$125°° Reg. \$175

\$2.50 Weekly

IAK Gold Twin WEDDING RINGS FOR HER . . FOR H Reg. \$24.95 \$1695 FOR BOTH

50c Weekly

DIAMOND EAR RINGS Reg. \$69.50 \$3950 PAIR

\$1.00 Weekly