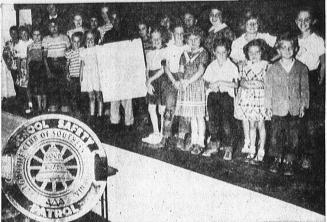

The above students are members of the Safety Committee of the of in North Torrance. Holding the sign is Albert Almeida, chairman of its are charged with overseeing the conduct of pupils on the school SAFETY MINDED Perry Elementary School the group. The students grounds. (Herald photo).