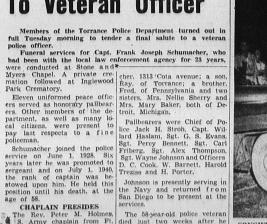

SONGWRITER HURT . . . Lyricist Mack Gordon and Osborne Nomeland w jured when their autos collided in the predawn last Sunday morning at We Carson street. Both were taken to Harbor General Hospital and Gordon ferred to Cedars of Lebanon. (Heraid photo).

were painfully in

The mobile unit will be set up to accept donations between the hours of 3:30 p.m. and 8 p.m., according to Mrs. Clifford Eas-ley, chairman of the local chap-ter's committee.

said. Stone and Myers Mortuary who handled preliminary ar rangements, sent the body to E Paso for funeral services.