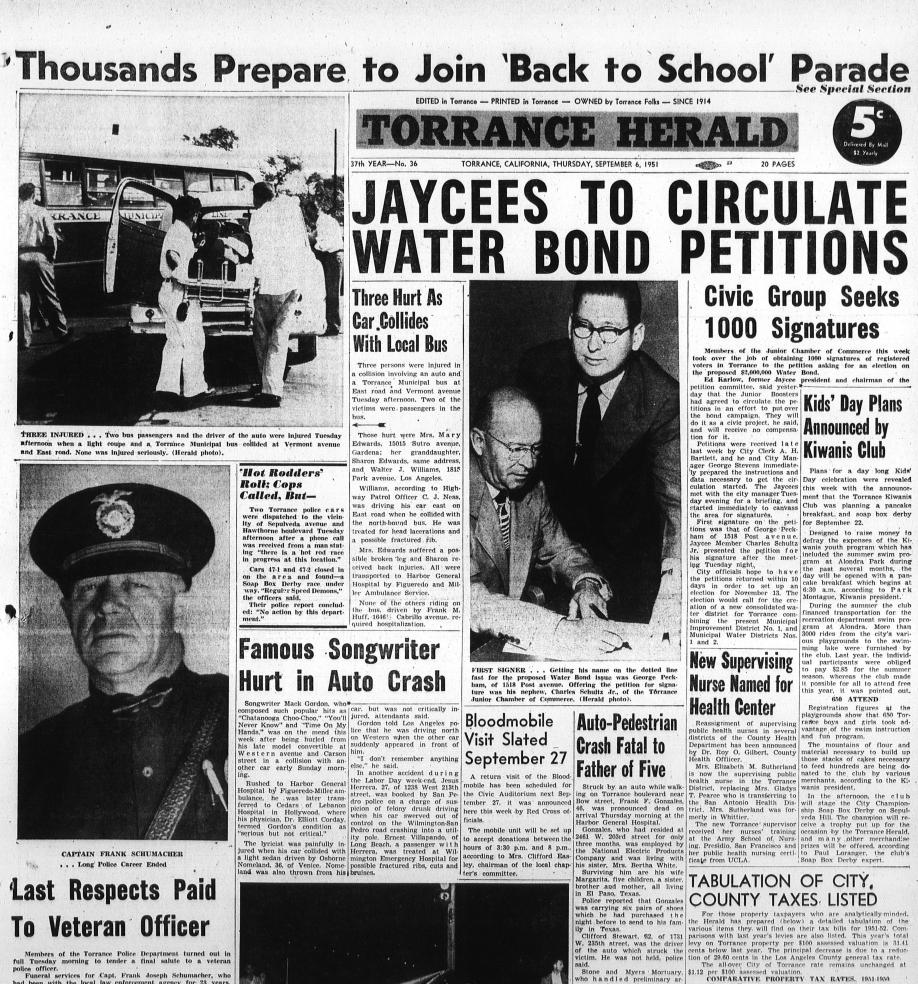

CAPTAIN FRANK SCHUMACHER . Long Police Career Ended

## **Last Respects Paid To Veteran Officer**

age of 58. CHAPLAIN PRESIDES The Rev. Peter M. Holmes, S. Army chaplain from Ft. MacArthur, presided at the cha-had undergone major surgery, during which he was on the Survivies. Survivies.