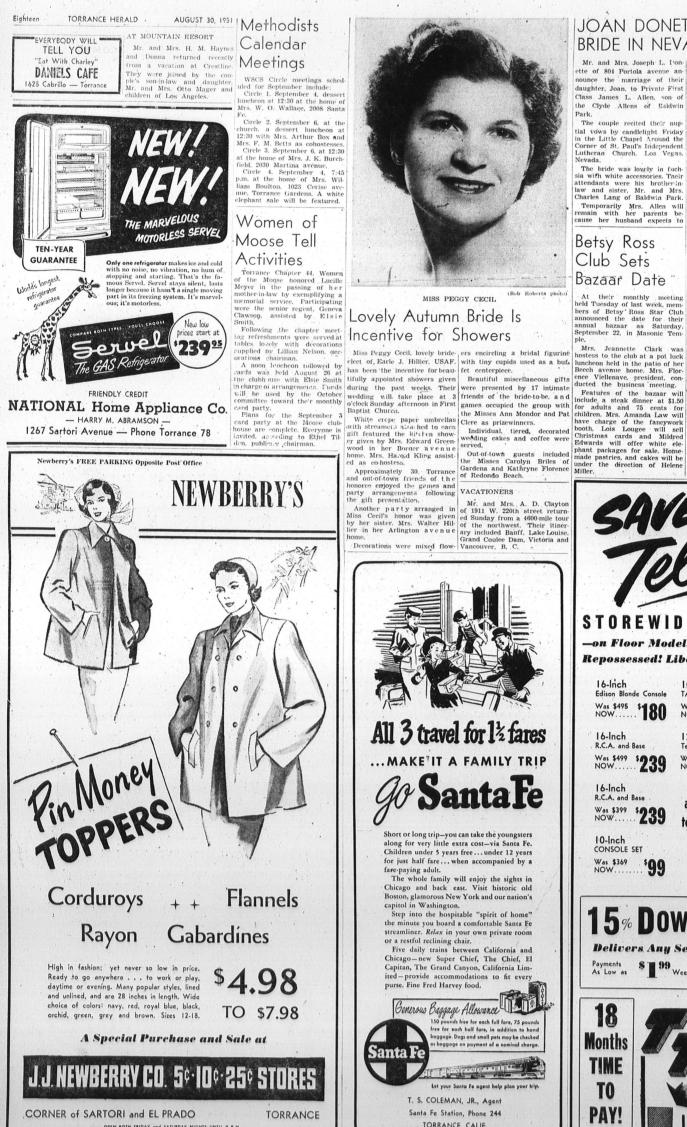

## MISS PEGGY CECIL Anavoa, assisted by Elsie Lovely Autumn Bride Is

cd as co-hostess, Approximately 30. Torrance and out-of-town friends of the honorce erjoyed the genes and party arrangements following the gift presentation.