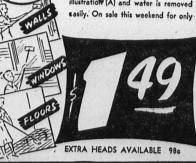

Boautiful Blair BRECK GUARANTEED!

BRECK

TIDE 29 790

DREFT 29 790

FLEX-O SELF-WRINGING

SCRUB MOP and WAXER

DUPONT cellulos SPONGE

A practical, long wearing mop that can be used for both mopping and waxing. The big Dupont sponge is 3x8 inches giving 50% more mopping surface. Head is detachable . . . can be used as hand mop. Self wringing . . . keeps hands dry—just press the sides as in the illustration (A) and water is removed