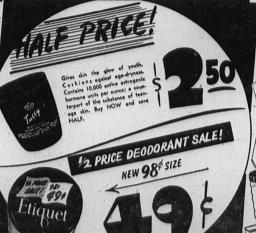

F-WRINGING

SCRUB MOP and WAXER

DUPONT cellulos SPONGE

A practical, long wearing mop that can be used for both mopping and waxing. The big Dupont sponge is 3x8 inches giving 50% more mopping surface. Head is detachable . . . can be used as hand mop. Self wringing . . . keeps hands dry—just press the sides as in the illustration (A) and water is removed



1327
El Prado – Torrance PRICES GOOD THURS., FRI., SAT.
AUGUST 16 - 17 - 18
Limit Rights Reserved

STRAW HAT

OUTING NEEDS **TUMBLERS** 4 : 49°

980

\$149

40

BARBECUE PLATES 29°

BEACH TOWEL BEACH BALL

79° OVERNIGHT CASE \$139

YACHTING CAPS

SPOONS, FORKS

SAVE ! 110

REG. \$3.29

GALLON

Your opportunity to have an extra jug for those outings . . . THERMIC JUG

ROYAL BRAND



**POND'S Cold Cream** 

... 31cplus



DRY SKIN CREAM



Johnson's BABY PRODUCTS BABY LOTION BABY OIL 49 BABY POWDER 49 B BABY SOAP 19 BABY CREAM 49 COTTON TIPS 29° GIFT BOX \$150 NEEDS BOX 47