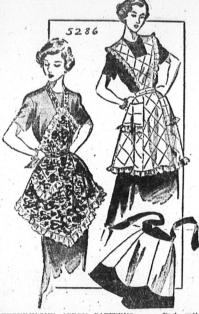

11

THREE-IN-ONE APRON PATTERNS . . Each pattern envelope includes' directions for three elever aprons. Ideal hostess aprons, make them of crisp cotton, frosty organdies or gay printed chintz. Advance Pattern No. 5286. A quaint diamond-shaped bib-apron, a pinafore type and a wide-skirted half-apron make up this attractive trio. Sizes small (10-12), medium (14-16), large (18-20), 25 cents.