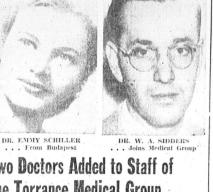

## Two Doctors Added to Staff of The Torrance Medical Group

The Torrance Medical Group 1101 Sartor avenue receilly were discrete avenue are setting of the services of two additional decors, one a woman medico trained. In Budapest, Hungary. Become staff members, boctors Immy Schiller and W. A. Sid-ders. Tor, Schiller, who came to adiseases of infants and children, Dr, Schiller, who came to diseases of infants and children, Dr, Schiller, who came to diseases of infants and children, Dr, Schiller, who came to diseases of infants and children, Dr, Schiller, who came to diseases of infants and children, Dr, Schiller, who came to diseases of infants and children, Dr, Sidders, a viteran of two duties of a general practitioner. Born in Budapest, Dr. Schiller school for giris and had special school for giris and had special school for giris and had special infants for four years dustes of a sector in the funderstity. Hospitals, Budapest, University. During her training in the studapest, Hungary, Childrens for four years are sicking to methodistication and the folders in a Bach-den the Infants & for four years are sicking to methodistication and the folders in a Bach-den the infants and special inston for the branship in the staff for methodistication and the folders in a school in 1946 and interred to 15 months at Cook County Medical Childrens Hospital, Budapest, Budapest, Hungary, Childrens konjutation wars in residency in the Brodits budapest, Hungary, Childrens de special to Arma and following his re case he spent the next two dears in the Phillipines with a Arma and following his re tend. During the second word wars wars in residency in the Brodits the Arma and following his re tend. Data and the of the staff. Data and the data different the Arma and following his re tender and hospital, Bakers. Data and the for the formation and the and following his re tender. Data and the for the staff. Data and the special different the special different the Arma and following his re tender. Data and the special different the special different the Arma and following his re tender. Dat

Adele Childrens Hospital, Buda, Buring the second world war fross Hospital, Budapest. In 1945 she took her examina-tas appointed Medical Director f the Infants Home of the Na-rivas practice in her offices in titudapest and was Assistant Silnie for the Union Workers, Dinle for the Union Workers, Silnie f